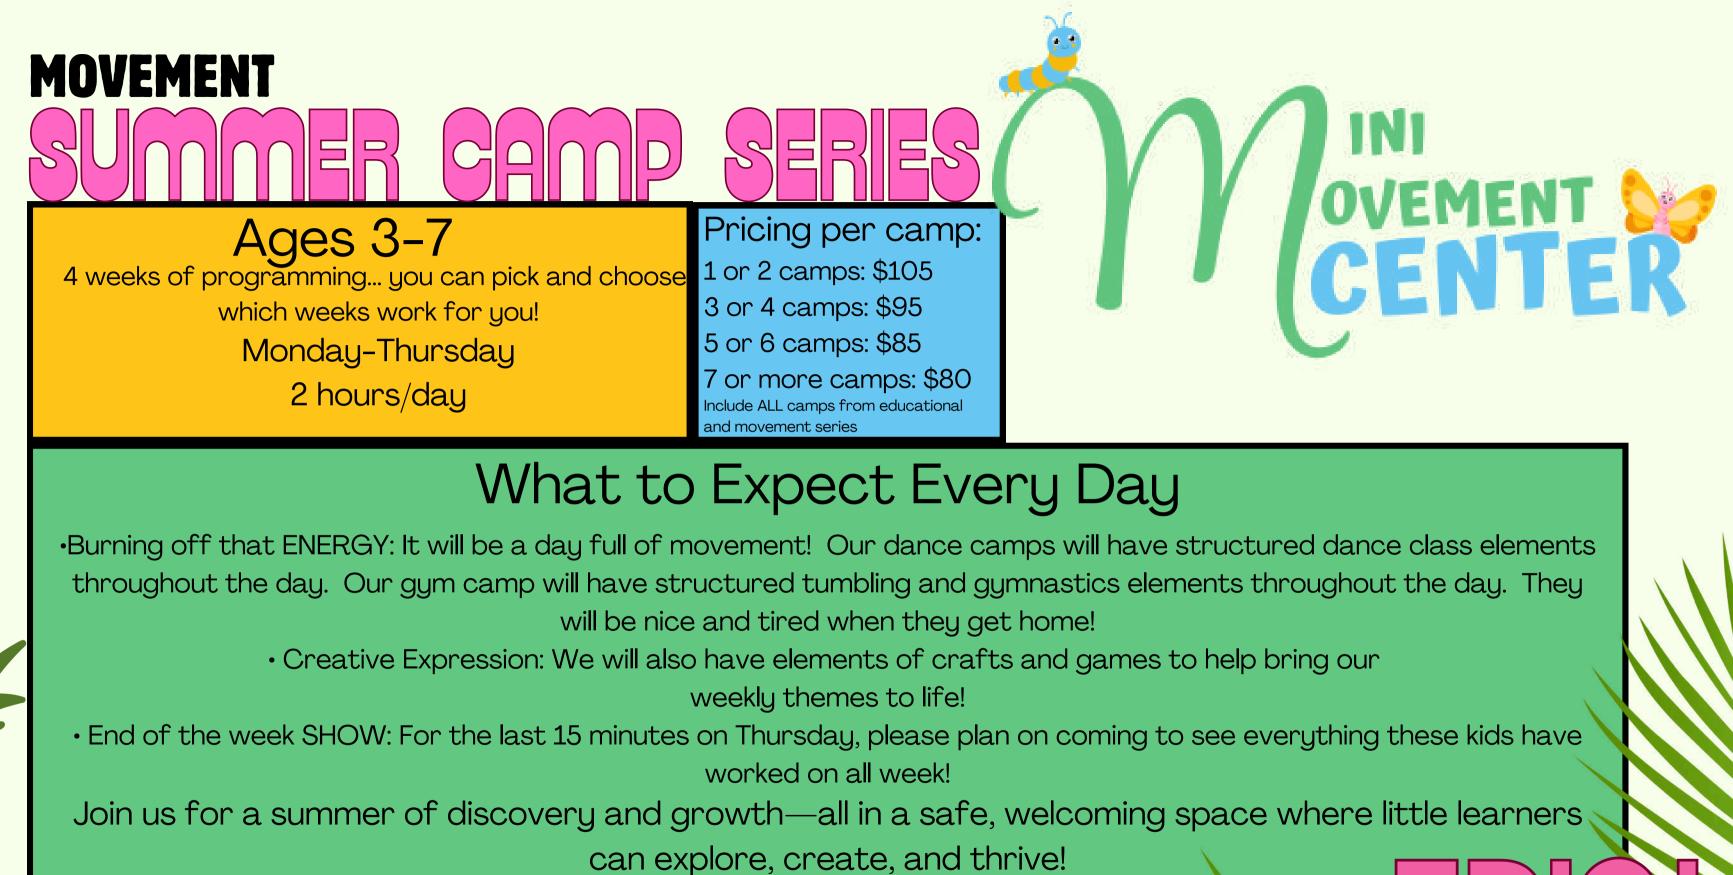

## EDUCATIONAL Ages 3-9 Pricing per camp: 1 or 2 camps: \$105 8 weeks of programming... you can pick and choose 3 or 4 camps: \$95 which weeks work for you! 5 or 6 camps: \$85 Monday-Thursday 7 or more camps: \$80 2.5 hours/day Include ALL camps from educational and movement series

## What to Expect Every Day

- Learning Made Fun: Storytime, counting games, or mini science experiments woven into each theme.
- Creative Expression: Crafts, painting, dance, or music that bring the week's adventure to life.
- Active Play: Free play for letting off energy, team games that teach cooperation, and activities designed to improve coordination, balance, and confidence.

Join us for a summer of discovery and growth—all in a safe, welcoming space where little learners can explore, create, and thrive!

Sign Up: www.MiniMovementCenter.com