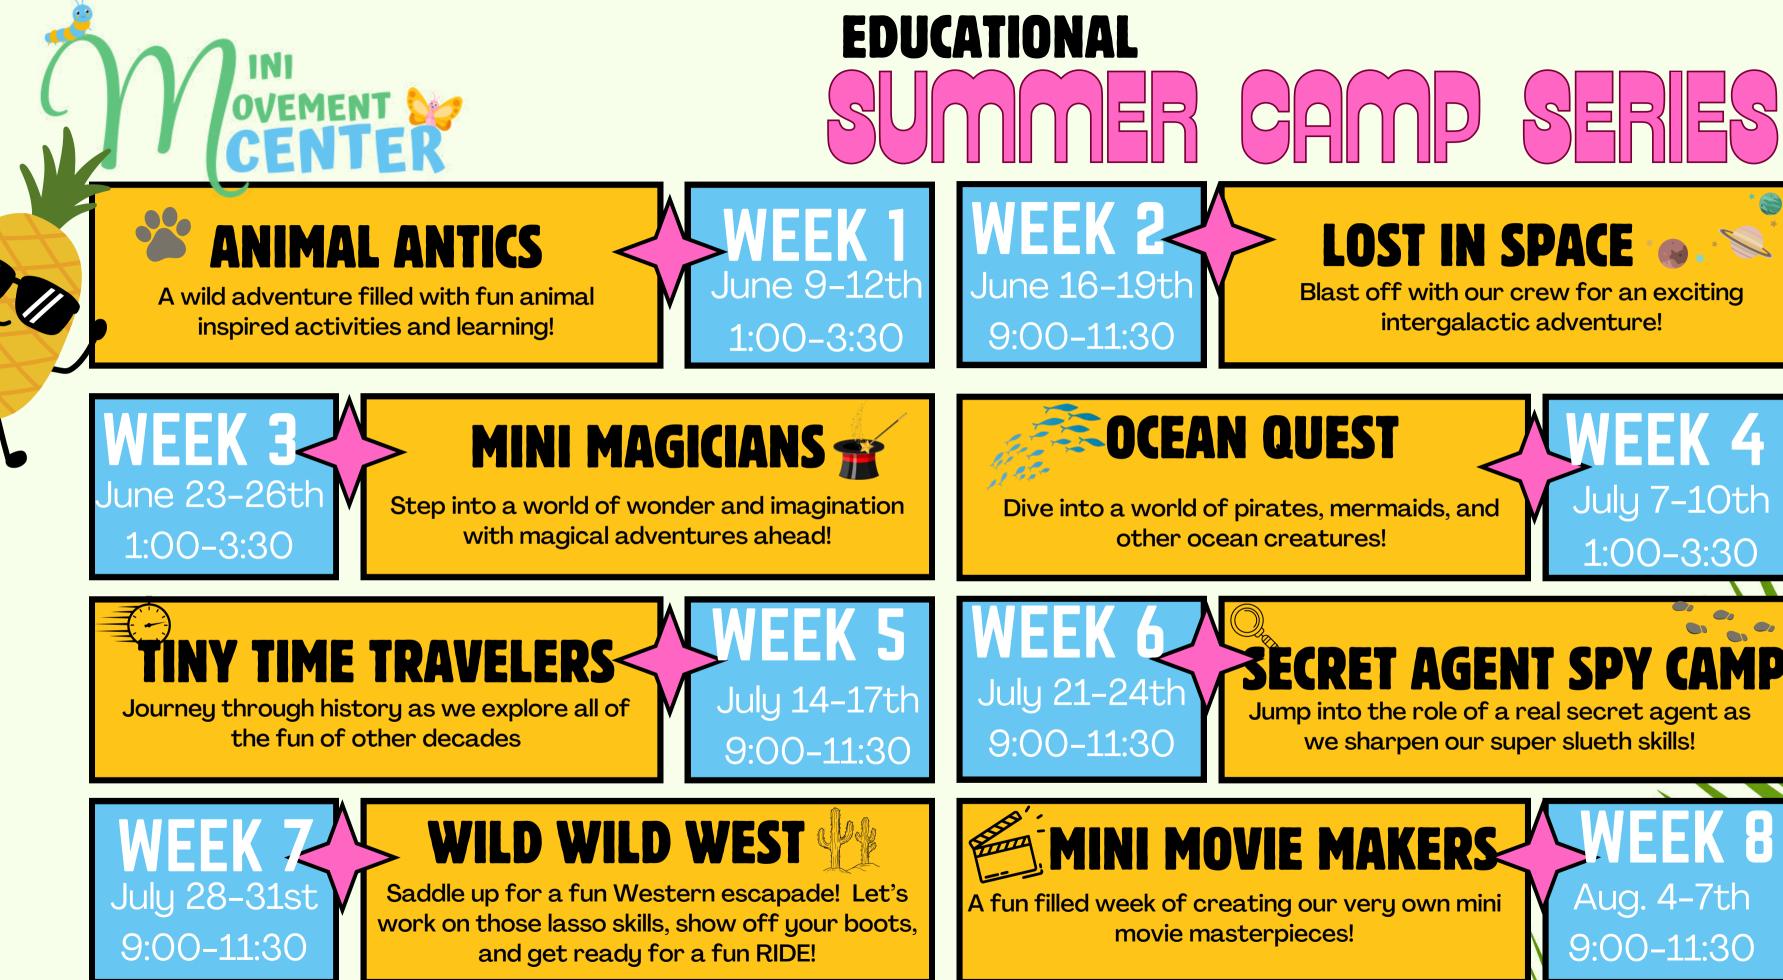

## EDUCATIONAL Ages 3-9 Pricing per camp: 1 or 2 camps: \$105 8 weeks of programming... you can pick and choose 3 or 4 camps: \$95 which weeks work for you! 5 or 6 camps: \$85 Monday-Thursday 7 or more camps: \$80 2.5 hours/day Include ALL camps from educational and movement series

## What to Expect Every Day

- Learning Made Fun: Storytime, counting games, or mini science experiments woven into each theme.
- Creative Expression: Crafts, painting, dance, or music that bring the week's adventure to life.
- Active Play: Free play for letting off energy, team games that teach cooperation, and activities designed to improve coordination, balance, and confidence.

Join us for a summer of discovery and growth—all in a safe, welcoming space where little learners can explore, create, and thrive!

Sign Up: www.MiniMovementCenter.com